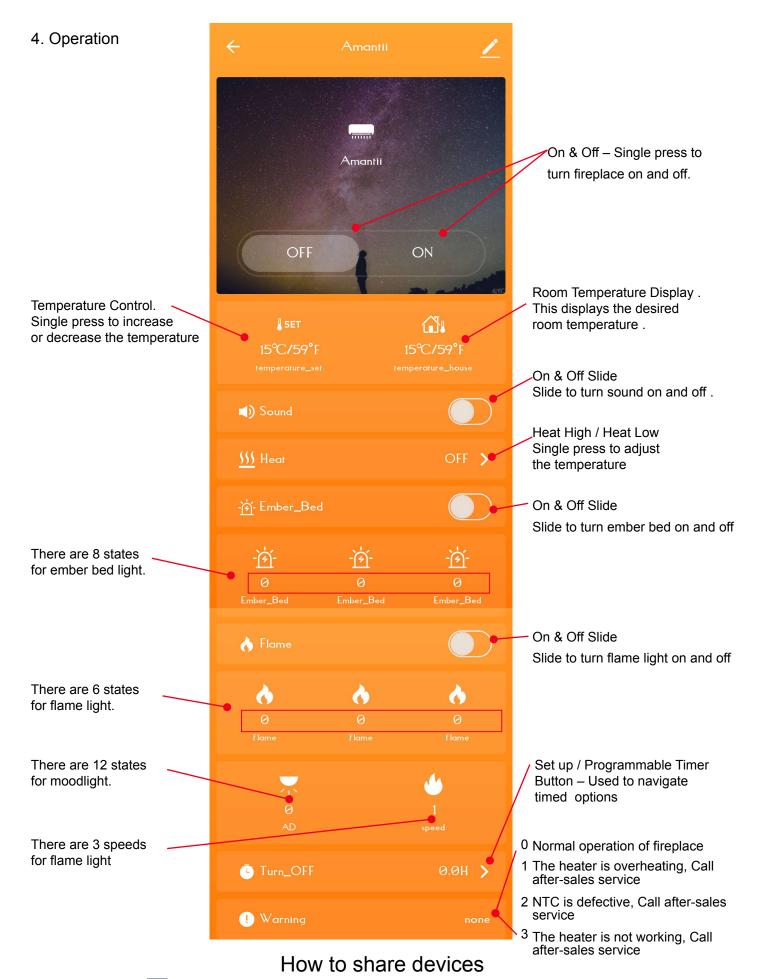

Wait a minute for the connection to succeed and enter the fireplace control screen.

Click the edit icon( ) in the upper right corner, then enter the selection screen, you can select which fireplace you want to share. click "Share Device"—— "Add Sharing"——Enter the phone number or email address of the person you want to share it with. Click the "Completed" in the upper right corner, then the fireplace was successfully Shared.