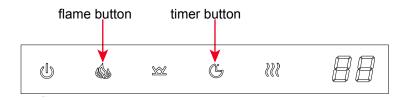

#### 3. Add device

First confirm which room you want to add the device to, then click in the following order to add the device: Add Manually——— Small Home Appliances ——Heater,(power on the heater and press the flame button for 6 seconds,the timer button rapidly blinks)——Confirm indicator rapidly blink——Confirm.

#### NOTE:

When connecting wifi, you need to turn on the wifi and location of the mobile phone,try to keep the phone close to the fireplace.

**Connect and disconnect the wifi:** press the flame button till the time button light rapidly blinks. At this time, press any button excep the timerbutton to exit wifi connection mode.